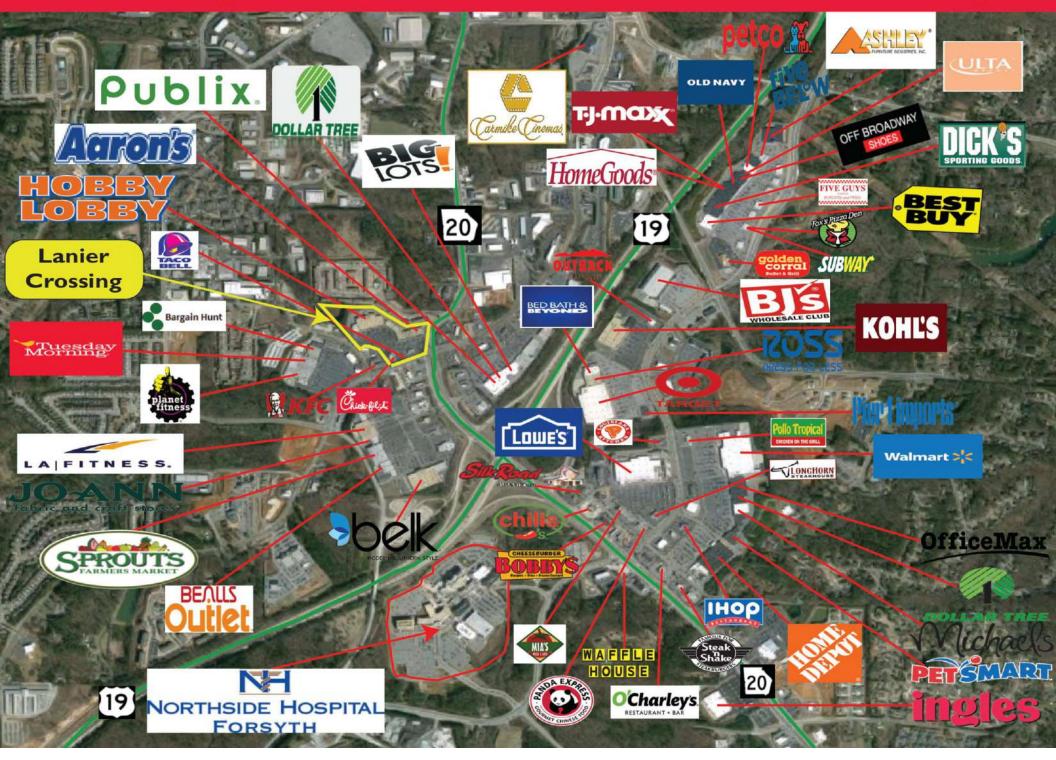

## NOTABLE TENANTS

COVER

|                         | 1 MILE                  | 3 MILE    | 5 MILE    |                        |
|-------------------------|-------------------------|-----------|-----------|------------------------|
| 2022 Population         | 4,396                   | 40,010    | 109,427   |                        |
| Proj. Population        | 5,199                   | 47,321    | 129,199   |                        |
|                         | 1 0 1 1                 |           | 07.000    | SHERWIN                |
| 2022 Households         | 1,941                   | 14,128    | 37,800    | <b>VILLIAMS</b>        |
| Proj. Households        | 2,317                   | 16,712    | 44,546    |                        |
|                         | and the second          |           |           |                        |
| 2022 Median HH Income   | \$58,195                | \$94,182  | \$107,018 |                        |
| Proj. Median HH Income  | \$64,533                | \$101,888 | \$113,573 | FILES CHICE            |
|                         |                         |           |           |                        |
| 2022 Average HH Income  | \$83,446                | \$120,403 | \$139,811 | TOOLS-SUPPLIES-SERVICE |
| Proj. Average HH Income | \$ <mark>9</mark> 0,998 | \$132,028 | \$153,313 |                        |
|                         |                         |           |           |                        |