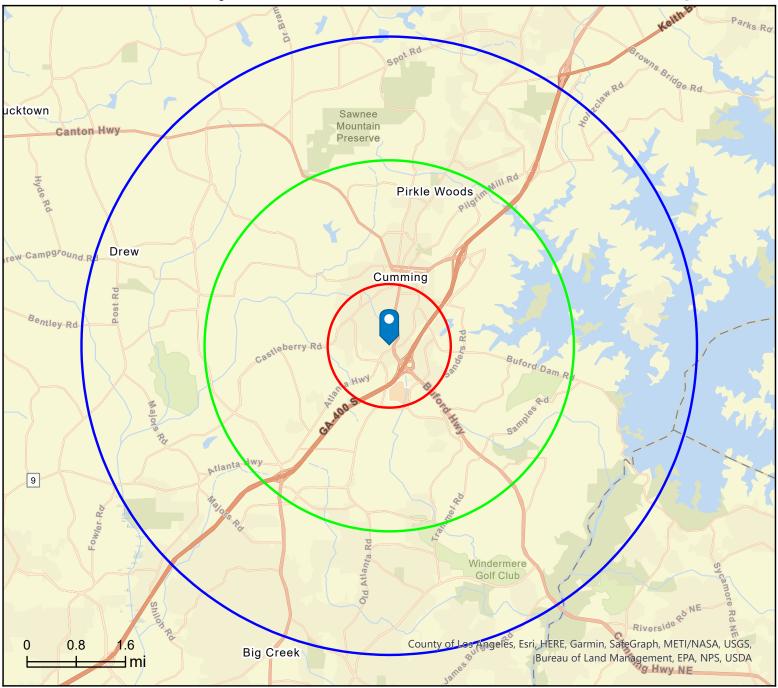

## **Cumming GA**

Lanier Crossing 655 Atlanta Hwy Cumming GA 30040 Ring: 1 mile radius

Latitude: 34.1885 Longitude: -84.1428

### **Executive Summary**

Lanier Crossing

655 Atlanta Hwy Cumming GA 30040 Rings: 1, 3, 5 mile radii

Latitude: 34.1885 Longitude: -84.1428

|                        | 1 mile | 3 mile | 5 mile  |
|------------------------|--------|--------|---------|
| Population             |        |        |         |
| 2000 Population        | 1,297  | 16,237 | 40,139  |
| 2010 Population        | 2,957  | 28,242 | 74,083  |
| 2020 Population        | 4,396  | 40,010 | 109,427 |
| 2025 Population        | 5,199  | 47,321 | 129,199 |
| 2000-2010 Annual Rate  | 8.59%  | 5.69%  | 6.32%   |
| 2010-2020 Annual Rate  | 3.94%  | 3.46%  | 3.88%   |
| 2020-2025 Annual Rate  | 3.41%  | 3.41%  | 3.38%   |
| 2020 Male Population   | 48.8%  | 49.6%  | 49.5%   |
| 2020 Female Population | 51.2%  | 50.5%  | 50.5%   |
| 2020 Median Age        | 38.2   | 37.4   | 38.0    |