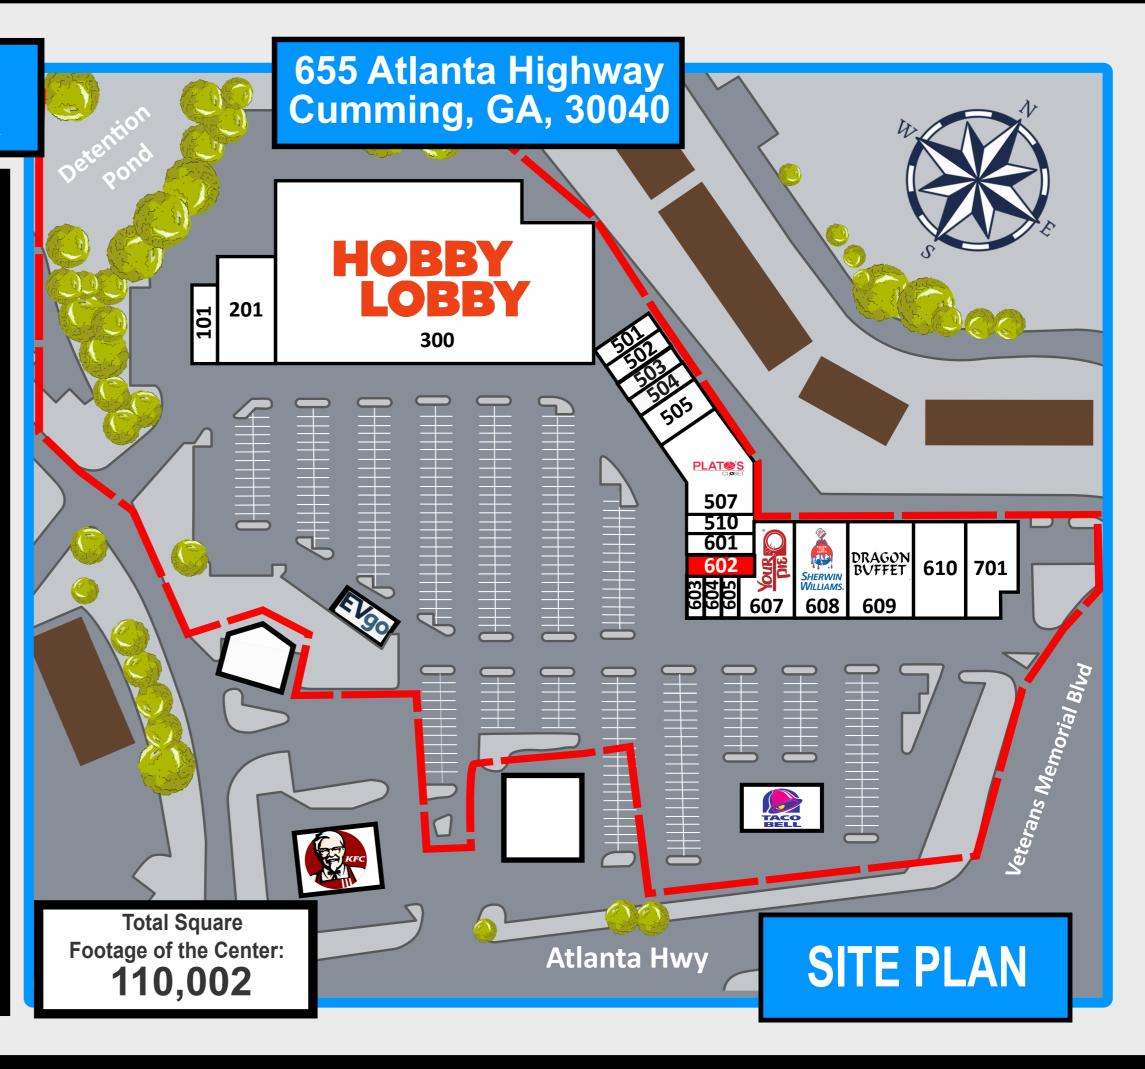

## LANIER CROSSING SHOPPING CENTER

| STE.       | TENANT                       | SQ. FT |
|------------|------------------------------|--------|
| 101        | Moto Asian Cuisine           | 1,400  |
| 201        | Style Encore                 | 6,000  |
| 300        | Hobby Lobby                  | 54,154 |
| 501        | The Goldsmith Jewelers       | 1,400  |
| 502        | Cumming Shoe Repair          | 1,050  |
| 503        | Lanier Cutters               | 1,050  |
| <b>504</b> | Cleo P Nails & Spa           | 1,400  |
| 505        | Cosmo Professional           | 2,800  |
| 507        | Plato's Closet               | 6,755  |
| 510        | Vapor Emporium               | 1,400  |
| 601        | Ames Tools                   | 1,680  |
| 602        | Vacant                       | 1,540  |
| 603        | Subway                       | 1,200  |
| 604        | Cricket Wireless             | 1,200  |
| 605        | 1st Acceptance Insurance     | 1,200  |
| 607        | Your Pie Pizza               | 4,184  |
| 608        | Sherwin Williams             | 3,200  |
| 609        | Dragon Buffet                | 7,850  |
| 610        | <b>Beautix Beauty Supply</b> | 7,000  |
| 701        | Dr. Bragg Dental             | 3,539  |
| ***        | EVgo                         | ****   |
| ***        | Taco Bell                    | ****   |